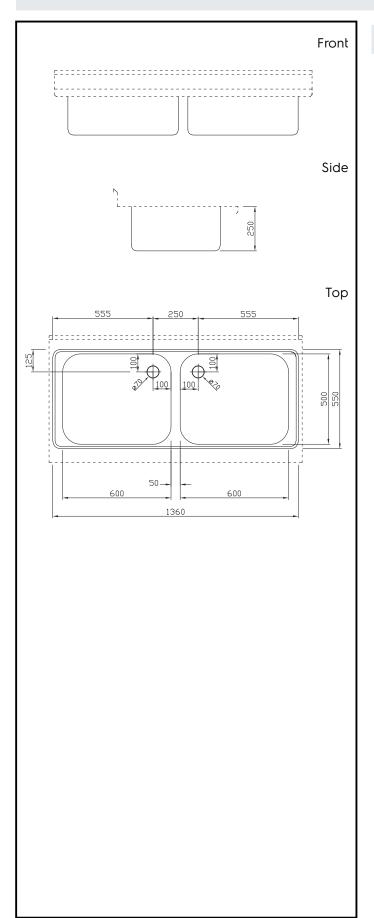

Bowls mm600x500x250h with overflow pipe and 70 $\emptyset$  drain holes.

## **Key Information:**

External dimensions, Width:

855233 (T2VI1400)1360 mmExternal dimensions, Depth:550 mmExternal dimensions, Height:250 mmNet weight:4 kg

Modular Preparation 1400 mm Drop-in Bowl with 2 Bowls